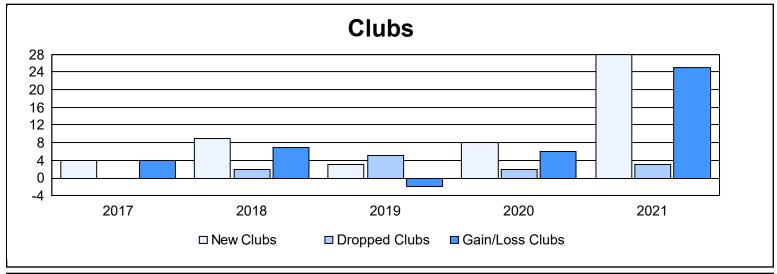

District 3233 C As of June 2021 Cumulative

| Year      | New<br>Clubs | Dropped<br>Clubs | Gain/<br>Loss<br>Clubs | New<br>Members | Charter<br>Members | Reinstate<br>Members | Transfer<br>Members | Total<br>Member<br>Added | Total<br>Members<br>Dropped | Gain/<br>Loss<br>Members |
|-----------|--------------|------------------|------------------------|----------------|--------------------|----------------------|---------------------|--------------------------|-----------------------------|--------------------------|
| 2016-2017 | 4            | 0                | 4                      | 341            | 186                | 156                  | 5                   | 688                      | 471                         | 217                      |
| 2017-2018 | 9            | 2                | 7                      | 575            | 256                | 88                   | 1                   | 920                      | 588                         | 332                      |
| 2018-2019 | 3            | 5                | -2                     | 168            | 96                 | 61                   | 2                   | 327                      | 529                         | -202                     |
| 2019-2020 | 8            | 2                | 6                      | 147            | 165                | 116                  | 3                   | 431                      | 634                         | -203                     |
| 2020-2021 | 28           | 3                | 25                     | 454            | 440                | 75                   | 10                  | 979                      | 539                         | 440                      |
| Average   | 10           | 2                | 8                      | 337            | 229                | 99                   | 4                   | 669                      | 552                         | 117                      |