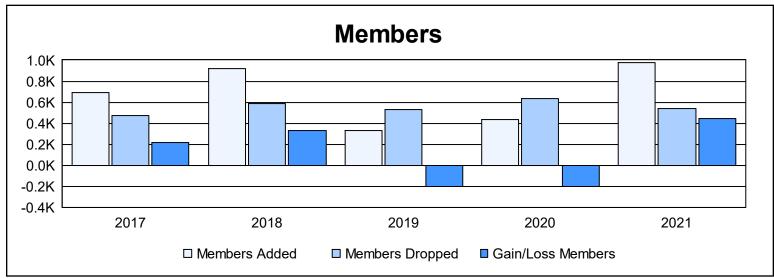

District 3233 C As of June 2021 Cumulative

| Year      | New<br>Clubs | Dropped<br>Clubs | Gain/<br>Loss<br>Clubs | New<br>Members | Charter<br>Members | Reinstate<br>Members | Transfer<br>Members | Total<br>Member<br>Added | Total<br>Members<br>Dropped | Gain/<br>Loss<br>Members |
|-----------|--------------|------------------|------------------------|----------------|--------------------|----------------------|---------------------|--------------------------|-----------------------------|--------------------------|
| 2016-2017 | 4            | 0                | 4                      | 341            | 186                | 156                  | 5                   | 688                      | 471                         | 217                      |
| 2017-2018 | 9            | 2                | 7                      | 575            | 256                | 88                   | 1                   | 920                      | 588                         | 332                      |
| 2018-2019 | 3            | 5                | -2                     | 168            | 96                 | 61                   | 2                   | 327                      | 529                         | -202                     |
| 2019-2020 | 8            | 2                | 6                      | 147            | 165                | 116                  | 3                   | 431                      | 634                         | -203                     |
| 2020-2021 | 28           | 3                | 25                     | 454            | 440                | 75                   | 10                  | 979                      | 539                         | 440                      |
| Average   | 10           | 2                | 8                      | 337            | 229                | 99                   | 4                   | 669                      | 552                         | 117                      |